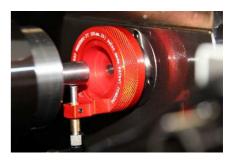

# MOWIDEC Smart Centering System



#### Various applications and machine use



Guiding bush vs Pick-off spindle



Center drill vs Guiding bush



Vertical drilling machine



Drilling unit vs pick-off spindle



Centering unit on rotary transfer machine



Centering of profile milling tool



Front drill centering vs guiding bush



Specific application for alignment





## Centering on guide bush side (bar stock)





















## Centering of back working post with Master unit



















### Centering of small drills in reduced space

















www.wibemo.ch

### Universal centering of back or front tool holders











## Centering of front tool holders

















## New spindle centering System

Fast Accurate Reliable Easy

Spindle Pick-off spindle Drilling spindle Back operation posts

For any kind of machines and Swiss type automatic lathes.

Each time you need a high accuracy centering operation.

## Your benefits

New MOWIDEC-TT working on battery

Easy to adjust and fast to fit anywhere

Dismounting the guide bush, collet or drill no more necessary

Centering directly on the tool without any contact

High time saving by each set-up or adjustment.

No reading mistake (no more