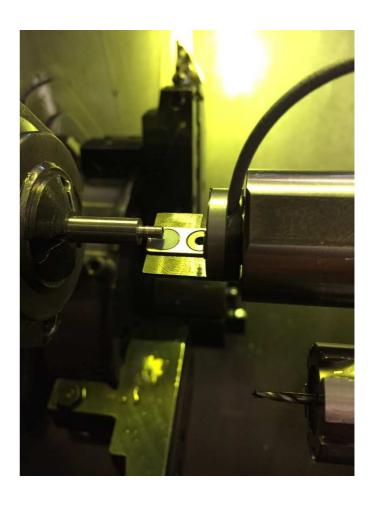

### Centering of small drills in reduced space

www.wibemo.ch

Centering of profile milling tool

Front drill centering vs guiding bush

Specific application for alignment