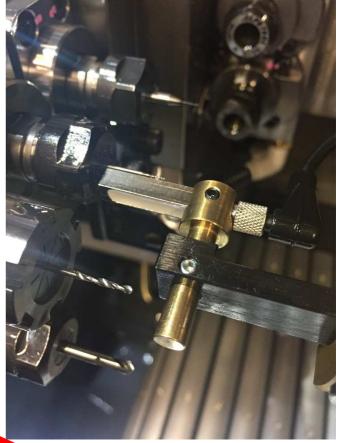

# MOWIDEC Smart Centering System



#### Various applications and machine use



Guiding bush vs Pick-off spindle



Center drill vs Guiding bush



Vertical drilling machine



Drilling unit vs pick-off spindle



Centering unit on rotary transfer machine



Centering of profile milling tool



Front drill centering vs guiding bush



Specific application for alignment





## Centering on guide bush side (bar stock)





















## Centering of back working post with Master unit



















### Centering of small drills in reduced space

















www.wibemo.ch

### Universal centering of back or front tool holders











## Centering of front tool holders

















## New spindle centering System

Fast Accurate Reliable Easy

Spindle Pick-off spindle Drilling spindle Back operation posts

For any kind of machines and Swiss type automatic lathes.

Each time you need a high accuracy centering operation.

## Your benefits

New MOWIDEC-TT working on battery

Easy to adjust and fast to fit anywhere

Dismounting the guide bush, collet or drill no more necessary

Centering directly on the tool without any contact

High time saving by each set-up or adjustment.

No reading mistake (no more mirror)

No calibration requested

High resolution measurement within 0.001 mm accuracy

Diverse optional supports / probes available for m