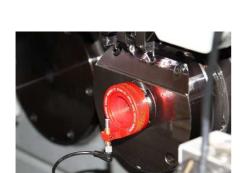

# MOWIDEC Smart Centering System



#### Various applications and machine use



Guiding bush vs Pick-off spindle



Center drill vs Guiding bush



Vertical drilling machine



Drilling unit vs pick-off spindle



Centering unit on rotary transfer machine



Centering of profile milling tool



Front drill centering vs guiding bush



Specific application for alignment





## Centering on guide bush side (bar stock)





















## Centering of back working post with Master unit



















### Centering of small drills in reduced space

















www.wibemo.ch

### Universal centering of back or front tool holders











## Centering of front tool holders

















## New spindle centering System

Fast Accurate Reliable Easy

Spindle Pick-off spindle Drilling spindle Back operation posts

For any kind of machines and Swiss type automatic lathes.

Each time you need a high accuracy centering operation.

## Your benefits

New MOWIDEC-TT working on battery

Easy to adjust and fast to fit anywhere

Dismounting the guide bush, collet or drill no more necessary

Centering directly on the tool without any contact

High time saving by each set-up or adjustment.

No reading mistake (no