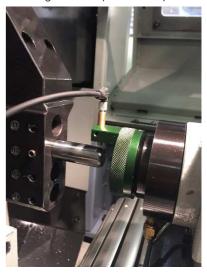

### Universal centering of back or front tool holders

## Centering of front tool holders