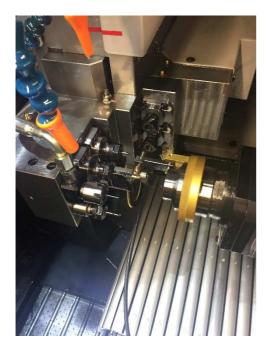

#### Various applications and machine use

Guiding bush vs Pick-off spindle

Center drill vs Guiding bush

Vertical drilling machine

Drilling unit vs pick-off spindle

Centering unit on rotary transfer machine

Centering of profile milling tool

Front drill centering vs guiding bush

Specific application for alignment