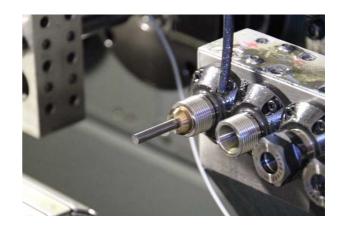

### Universal centering of back or front tool holders

## Centering of front tool holders