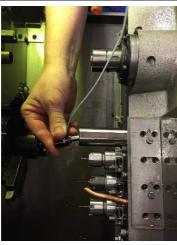

## Centering on guide bush side (bar stock)

## Your benefits

New MOWIDEC-TT working on battery

Easy to adjust and fast to fit anywhere

Dismounting the guide bush, collet or drill no more necessary

Centering directly on the tool without any contact

High time saving by each set-up or adjustment.