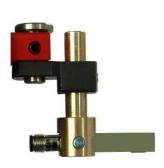

## Your benefits

New MOWIDEC-TT working on battery

Easy to adjust and fast to fit anywhere

Dismounting the guide bush, collet or drill no more necessary

Centering directly on the tool without any contact

High time saving by each set-up or adjustment.

No reading mistake (no more mirror)

No calibration requested

High resolution measurement within 0.001 mm accuracy

Diverse optional supports / probes available for many applications

Ergonomic reading unit with clear digital indicator