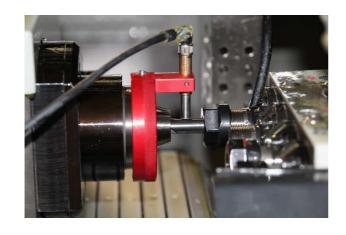

### Universal centering of back or front tool holders

## Centering of front tool holders