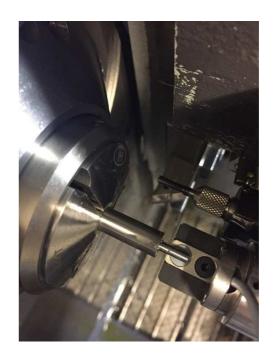

### Centering of small drills in reduced space

www.wibemo.ch

### Universal centering of back or front tool holders