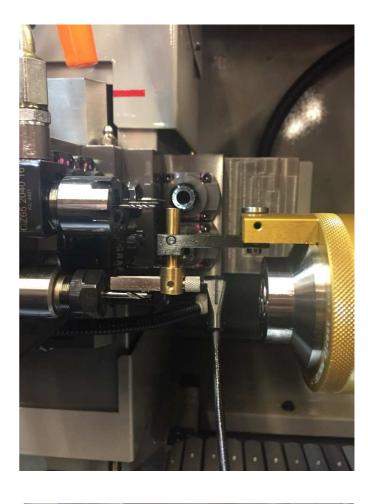

## Centering on guide bush side (bar stock)

## Centering of back working post with Master unit