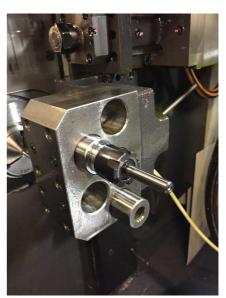

## Centering on guide bush side (bar stock)

## Centering of back working post with Master unit