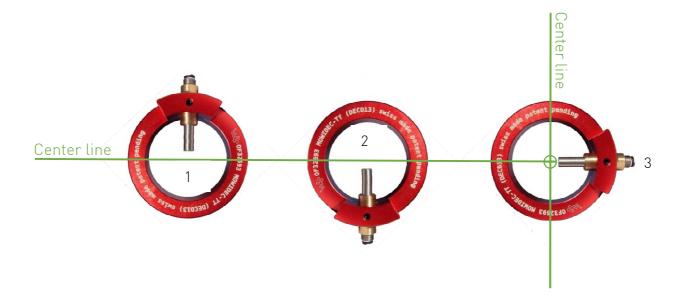

## New spindle centering System

Fast Accurate Reliable Easy

Spindle Pick-off spindle Drilling spindle Back operation posts

For any kind of machines and Swiss type automatic lathes.

Each time you need a high accuracy centering operation.

Magnetic pads easy to fit on the metallic machine housing

Centering of spindles, pick-off spindles, drills & bits with the same process

Useful for any Swiss type lathes, milling- drilling or transfer machines, etc.