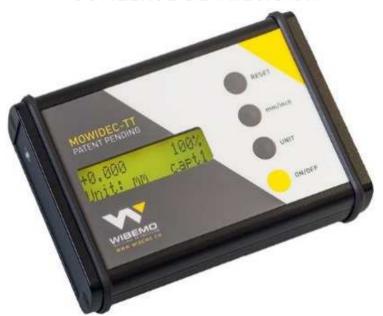

## Your benefits

New MOWIDEC-TT working on battery

Easy to adjust and fast to fit anywhere

Dismounting the guide bush, collet or drill no more necessary

Centering directly on the tool without any contact

High time saving by each set-up or adjustment.

No reading mistake (no more mirror)

No calibration requested

High resolution measurement within 0.001 mm accuracy

Diverse optional supports / probes available for many applications

Ergonomic reading unit with clear digital indicator