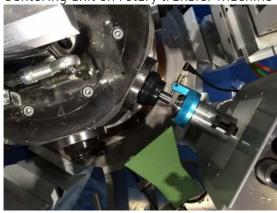

# MOWIDEC Smart Centering System



#### Various applications and machine use



Guiding bush vs Pick-off spindle



Center drill vs Guiding bush



Vertical drilling machine



Drilling unit vs pick-off spindle



Centering unit on rotary transfer machine



Centering of profile milling tool



Front drill centering vs guiding bush



Specific application for alignment





## Centering on guide bush side (bar stock)





















## Centering of back working post with Master unit



















### Centering of small drills in reduced space

















www.wibemo.ch

### Universal centering of back or front tool holders











## Centering of front tool holders

















## New spindle centering System

Fast Accurate Reliable Easy

Spindle Pick-off spindle Drilling spindle Back operation posts

For any kind of machines and Swiss type automatic lathes.

Each time you need a high accuracy centering operation.

## Your benefits

New MOWIDEC-TT working on battery

Easy to adjust and fast to fit anywhere

Dismounting t