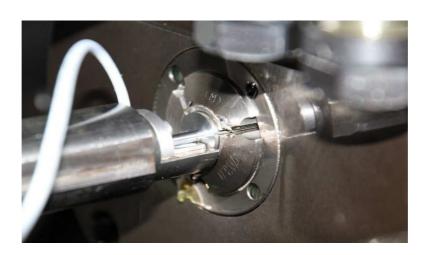

Centering of profile milling tool

Front drill centering vs guiding bush

Specific application for alignment