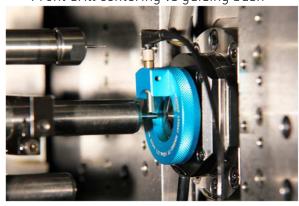

Centering of profile milling tool

Front drill centering vs guiding bush

Specific application for alignment