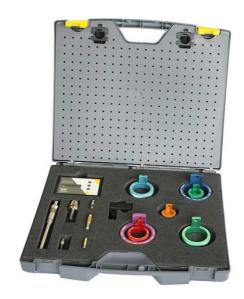

No reading mistake (no more mirror)

No calibration requested

High resolution measurement within 0.001 mm accuracy

Diverse optional supports / probes available for many applications

Ergonomic reading unit with clear digital indicator