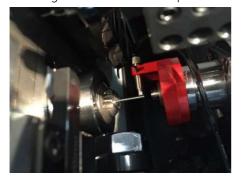

#### Various applications and machine use

Guiding bush vs Pick-off spindle

Center drill vs Guiding bush

Vertical drilling machine

Drilling unit vs pick-off spindle

Centering unit on rotary transfer machine