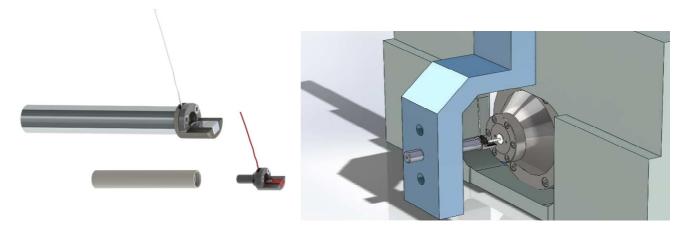

## Centering on guide bush side (bar stock)

## Centering of back working post with Master unit