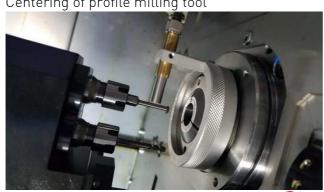

Centering of profile milling tool

Front drill centering vs guiding bush

Specific application for alignment