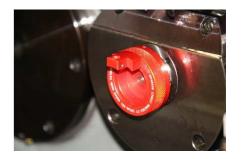

# MOWIDEC Smart Centering System



#### Various applications and machine use



Guiding bush vs Pick-off spindle



Center drill vs Guiding bush



Vertical drilling machine



Drilling unit vs pick-off spindle



Centering unit on rotary transfer machine



Centering of profile milling tool



Front drill centering vs guiding bush



Specific application for alignment





## Centering on guide bush side (bar stock)





















## Centering of back working post with Master unit



















### Centering of small drills in reduced space

















www.wibemo.ch

### Universal centering of back or front tool holders











## Centering of front tool holders

















## New spindle centering System

Fast Accurate Reliable Easy

Spindle Pick-off spindle Drilling spindle Back operation posts

For any kind of machines and Swiss type automatic lathes.

Each time you need a high accuracy centering operation.

## Your benefits

New MOWIDEC-TT working on battery

Easy to adjust and fast to fit anywhere

Dismounting the guide bush, collet or drill no more necessary

Centering directly on the tool without any contact

High time saving by each set-up or adjustment.

No reading mistake (n