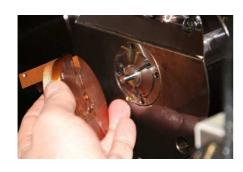

# MOWIDEC Smart Centering System



#### Various applications and machine use



Guiding bush vs Pick-off spindle



Center drill vs Guiding bush



Vertical drilling machine



Drilling unit vs pick-off spindle



Centering unit on rotary transfer machine



Centering of profile milling tool



Front drill centering vs guiding bush



Specific application for alignment





## Centering on guide bush side (bar stock)





















## Centering of back working post with Master unit



















### Centering of small drills in reduced space

















www.wibemo.ch

### Universal centering of back or front tool holders











## Centering of front tool holders

















## New spindle centering System

Fast Accurate Reliable Easy

Spindle Pick-off spindle Drilling spindle Back operation posts

For any kind of machines and Swiss type automatic lathes.

Each time you need a high accuracy centering operation.

## Your benefits

New MOWIDEC-TT working on battery

Easy to adjust and fast to fit anywhere

Dismounting the guide bush, collet or drill no more necessary

Centering directly on the tool without any contact

High time saving by each set-up or adjustment.

No reading mistake (no more m