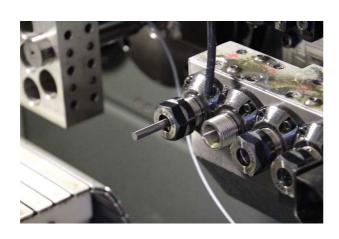

## Centering of back working post with Master unit

### Centering of small drills in reduced space

www.wibemo.ch