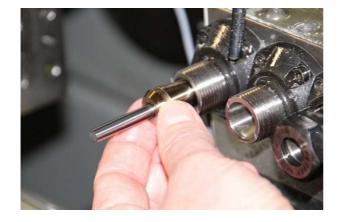

## Centering on guide bush side (bar stock)

## Your benefits

New MOWIDEC-TT working on battery

Easy to adjust and fast to fit anywhere

Dismounting the guide bush, collet or drill no more necessary

Centering directly on the tool without any contact

High time saving by each set-up or adjustment.