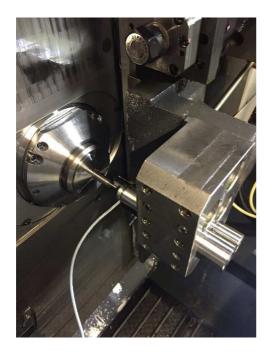

## Centering on guide bush side (bar stock)

## Centering of back working post with Master unit