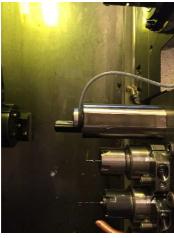

### Universal centering of back or front tool holders

## Centering of front tool holders