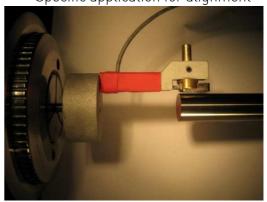

Centering of profile milling tool

Front drill centering vs guiding bush

Specific application for alignment