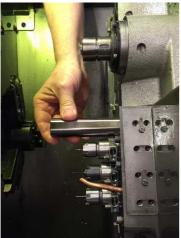

## Your benefits

New MOWIDEC-TT working on battery

Easy to adjust and fast to fit anywhere

Dismounting the guide bush, collet or drill no more necessary

Centering directly on the tool without any contact

High time saving by each set-up or adjustment.