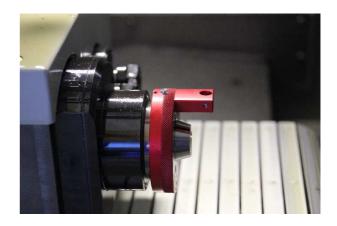

# MOWIDEC Smart Centering System



#### Various applications and machine use



Guiding bush vs Pick-off spindle



Center drill vs Guiding bush



Vertical drilling machine



Drilling unit vs pick-off spindle



Centering unit on rotary transfer machine



Centering of profile milling tool



Front drill centering vs guiding bush



Specific application for alignment





## Centering on guide bush side (bar stock)





















## Centering of back working post with Master unit



















### Centering of small drills in reduced space

















www.wibemo.ch

### Universal centering of back or front tool holders











## Centering of front tool holders

















## New spindle centering System

Fast Accurate Reliable Easy

Spindle Pick-off spindle Drilling spindle Back operation posts

For any kind of machines and Swiss type automatic lathes.

Each time you need a high accuracy centering operation.

## Your benefits

New MOWIDEC-TT working on battery

Easy to adjust and fast to fit anywhere

Dismounting the guide bush, collet or drill no more necessary

Centering directly on the tool without any contact

High time saving by each set-up or adjustment.

No reading mistake (no more mirror)

No calibration requested

High resolution measurement within 0.0