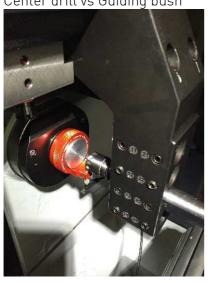

#### Various applications and machine use

Guiding bush vs Pick-off spindle

Center drill vs Guiding bush

Vertical drilling machine

Drilling unit vs pick-off spindle

Centering unit on rotary transfer machine