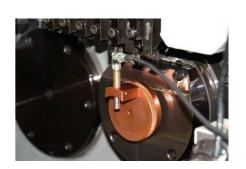

#### Various applications and machine use

Guiding bush vs Pick-off spindle

Center drill vs Guiding bush

Vertical drilling machine

Drilling unit vs pick-off spindle

Centering unit on rotary transfer machine

Centering of profile milling tool

Front drill centering vs guiding bush

Specific application for alignment