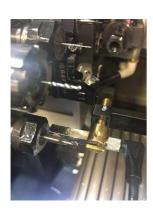

#### Various applications and machine use

Guiding bush vs Pick-off spindle

Center drill vs Guiding bush

Vertical drilling machine

Drilling unit vs pick-off spindle

Centering unit on rotary transfer machine

Centering of profile milling tool

Front drill centering vs guiding bush

Specific application for alignment